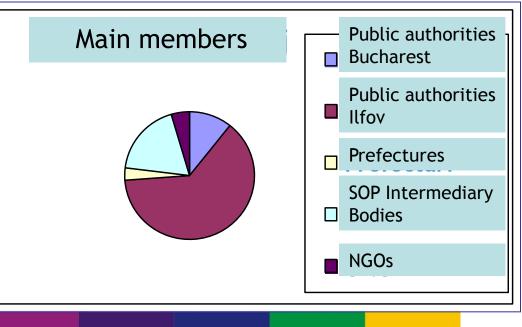

## Main members of the BI REGIO Communicators Network

- ✓ Public Authorities
- ✓ NGO (professional & business associations)
- Chambers of Commerce
- ✓ InfoEuropa Centre
- Intermediary Bodies from other Sectorial Operational Programmes
- ✓ Academia
- ✓ Embassies
- ✓ Mass-media